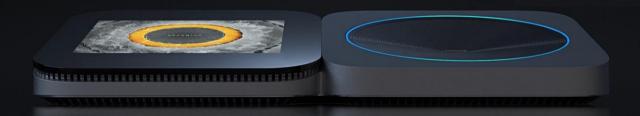

### The ICSP Neural USB Scanner

4-Finger P-CAP Touch

6.4" LCD, 1400 nits -20 ~ 80 °C Wide-temp

3-Axis Sensor MB, Storage, Fan-cooler

**LED Light Ring** 

RGBW (80 GPIO)

IP64 Waterproof USB3.0 Connector

**ADVANTECH** 

# The Programmable LED RING Status Indicator