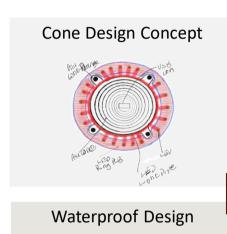

## The Waterproof USB3.0 & Cone Design

USB 3.0 PCB Type

USB3.0 Cable

IP64 Compliant

**USB 3.0 Design Concept Scratches** 

USB 3.0 Cable Type