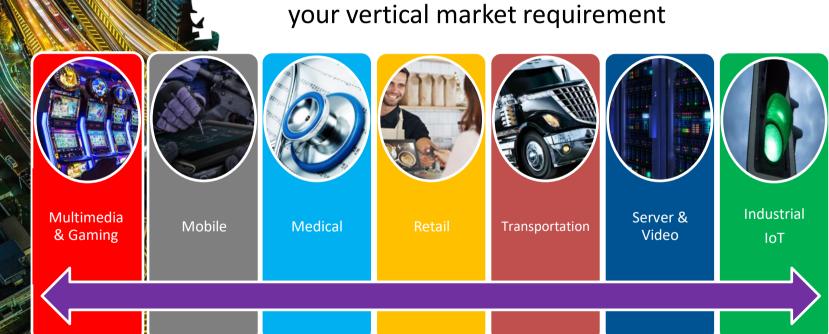

### **Design & Manufacturing Services (DMS)**

 DMS aims at providing the best solution to match your vertical market requirement