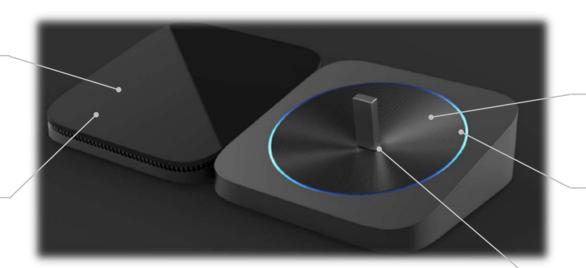

### The ICSP Neural USB Scanner

4-Finger P-CAP Touch

6.4" LCD, 1400 nits -20 ~ 80 °C Wide-temp

3-Axis Sensor MB, Storage, Fan-cooler

**LED Light Ring** 

RGBW (80 GPIO)

IP64 Waterproof USB3.0 Connector

**ADVANTECH** 

# The Programmable LED RING Status Indicator

## The Waterproof USB3.0 & Cone Design

USB 3.0 PCB Type

USB3.0 Cable

IP64 Compliant

**USB 3.0 Design Concept Scratches** 

USB 3.0 Cable Type