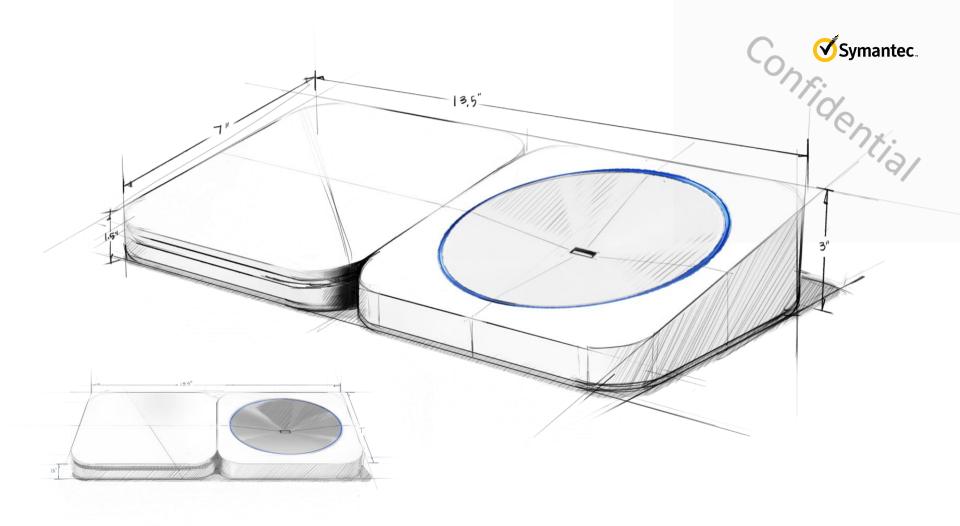

### The ICSP Neural USB Scanner

4-Finger P-CAP Touch

6.4" LCD, 1400 nits -20 ~ 80 °C Wide-temp

3-Axis Sensor MB, Storage, Fan-cooler

**LED Light Ring** 

RGBW (80 GPIO)

IP64 Waterproof USB3.0 Connector

**ADVANTECH** 

## The Waterproof USB3.0 & Cone Design

USB 3.0 PCB Type

USB3.0 Cable

IP64 Compliant

**USB 3.0 Design Concept Scratches** 

USB 3.0 Cable Type