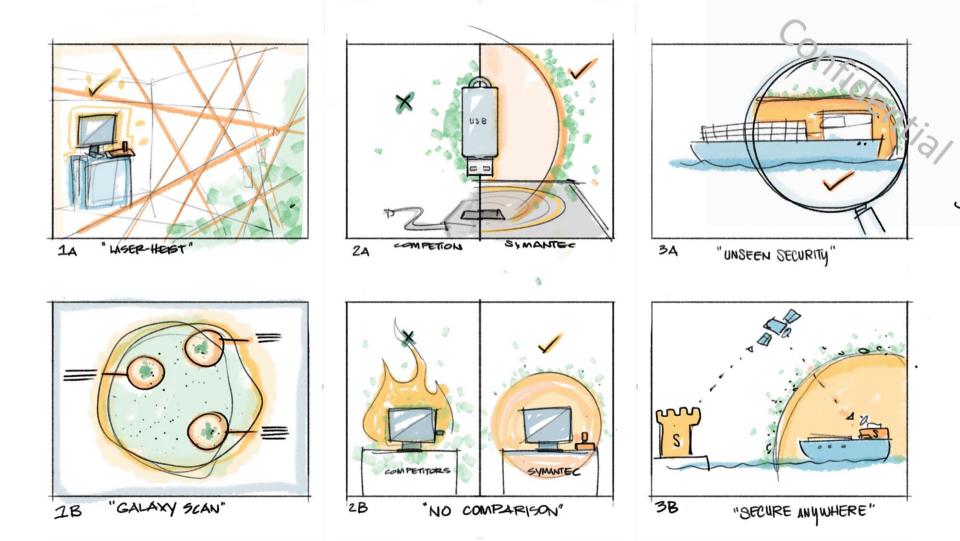

# CSPNEURAL

Cone-Shaped Metal plate

### The ICSP Neural USB Scanner

4-Finger P-CAP Touch

6.4" LCD, 1400 nits -20 ~ 80 °C Wide-temp

3-Axis Sensor MB, Storage, Fan-cooler

**LED Light Ring** 

RGBW (80 GPIO)

IP64 Waterproof USB3.0 Connector

**ADVANTECH** 