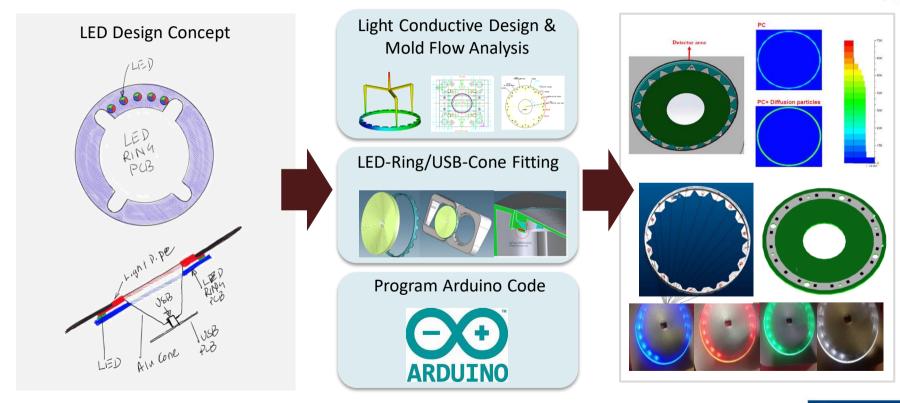

# The Programmable LED RING Status Indicator

## The Waterproof USB3.0 & Cone Design

USB 3.0 PCB Type

USB3.0 Cable

IP64 Compliant

**USB 3.0 Design Concept Scratches** 

USB 3.0 Cable Type