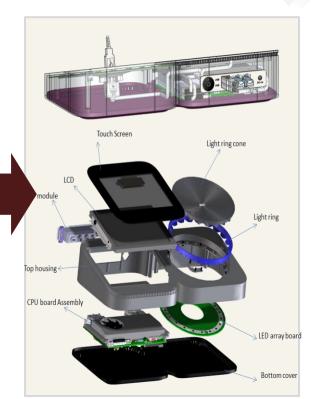

### The ICSP Neural USB Scanner

4-Finger P-CAP Touch

6.4" LCD, 1400 nits -20 ~ 80 °C Wide-temp

3-Axis Sensor MB, Storage, Fan-cooler

**LED Light Ring** 

RGBW (80 GPIO)

IP64 Waterproof USB3.0 Connector

**ADVANTECH** 

# The Programmable LED RING Status Indicator