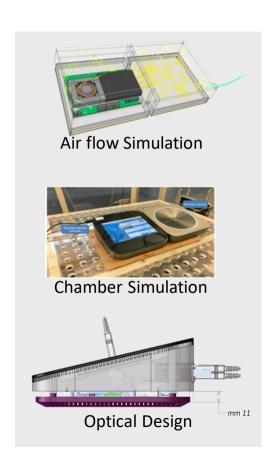

S – The Road to Success**

- Feasibility
   Study
  - Cost

**Analysis** 

• Risk

**Assessment** 

- Present
- Technical
- Submit

Spec

- **Formal**
- **Quotation**

- EVT
- DVT
- PVT
- Compliance
   Certification

- Fulfillment
  - Product

**Delivery** 

- Logistics
  - Service

**RFQ** 

**Proposal** 

Development

**Production** 













**Ships & Logistics** 

**Automotive MFG** 

Oil/Gas

Pharma/Hospital











Confidential

# CSPNEURAL





Cone-Shaped Metal plate

### The ICSP Neural USB Scanner

4-Finger P-CAP Touch

6.4" LCD, 1400 nits -20 ~ 80 °C Wide-temp

3-Axis Sensor MB, Storage, Fan-cooler



**LED Light Ring** 

RGBW (80 GPIO)

IP64 Waterproof USB3.0 Connector



**ADVANTECH** 

### 6-month from Concept to MP





## Space, Heat, & Thermal Simulation



















**ADVANTECH** 

# The Programmable LED RING Status Indicator



## The Waterproof USB3.0 & Cone Design

USB 3.0 PCB Type

USB3.0 Cable



IP64 Compliant



**USB 3.0 Design Concept Scratches** 

USB 3.0 Cable Type





# **Everything to Shorten Developing Schedule**













**Early Samples** 







Early Assembly Validation



### OTS SBC for Early Verification & L/T







# OTS SBC for Early Verification & L/T





### **Global DMS Footprints**

#### Supports from both Advantech HQ & Local Teams

# Regional DMS Design Centers

- Taipei, Linkou Campus (ACL)
- China KunShan AKTC (ACN)
- USA, Irvine & Cincinnati (ANA)
- Europe, Munich (AEU)
- Japan, Fukuoka (ATJ)



#### **Vertical DMS Sales**

- Medical Equipment Builder, Europe (MEB)
- Gaming Solution Sector (Global)
- Robot