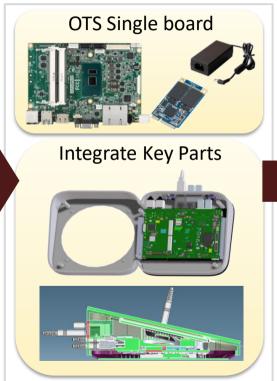

### OTS SBC for Early Verification & L/T

# OTS SBC for Early Verification & L/T