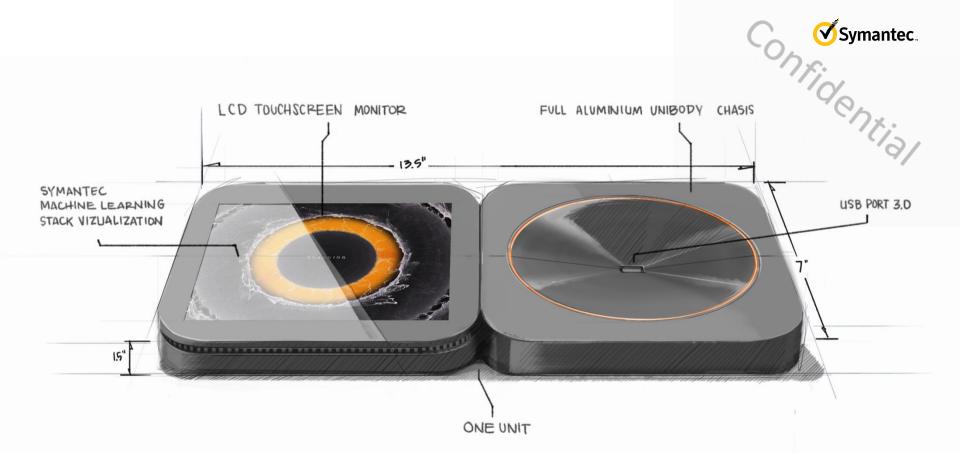

### The ICSP Neural USB Scanner

4-Finger P-CAP Touch

6.4" LCD, 1400 nits -20 ~ 80 °C Wide-temp

3-Axis Sensor MB, Storage, Fan-cooler

**LED Light Ring** 

RGBW (80 GPIO)

IP64 Waterproof USB3.0 Connector

**ADVANTECH** 

## The Waterproof USB3.0 & Cone Design

USB 3.0 PCB Type

USB3.0 Cable

IP64 Compliant

**USB 3.0 Design Concept Scratches** 

USB 3.0 Cable Type