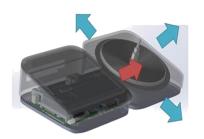

## The Waterproof USB3.0 & Cone Design

USB 3.0 PCB Type

USB3.0 Cable

IP64 Compliant

**USB 3.0 Design Concept Scratches** 

USB 3.0 Cable Type