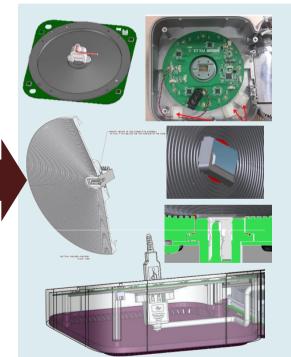

illment
  - Product

**Delivery** 

- Logistics
  - Service

**RFQ** 

**Proposal** 

Development

**Production** 













**Ships & Logistics** 

**Automotive MFG** 

Oil/Gas

Pharma/Hospital











Confidential

# CSPNEURAL





Cone-Shaped Metal plate

### The ICSP Neural USB Scanner

4-Finger P-CAP Touch

6.4" LCD, 1400 nits -20 ~ 80 °C Wide-temp

3-Axis Sensor MB, Storage, Fan-cooler



**LED Light Ring** 

RGBW (80 GPIO)

IP64 Waterproof USB3.0 Connector



**ADVANTECH** 

### 6-month from Concept to MP





## Space, Heat, & Thermal Simulation



















**ADVANTECH** 

# The Programmable LED RING Status Indicator



## The Waterproof USB3.0 & Cone Design

USB 3.0 PCB Type

USB3.0 Cable



IP64 Compliant



**USB 3.0 Design Concept Scratches** 

USB 3.0 Cable Type





# **Everything to Shorten Developing Schedule**













**Early Samples** 







Early Assembly Validation



### OTS SBC for Early Verification & L/T







# OTS SBC for Early Verification & L/T





### **Global DMS Footprints**

#### Supports from both Advantech HQ & Local Teams

# Regional DMS Design Centers

- Taipei, Linkou Campus (ACL)
- China KunShan AKTC (ACN)
- USA, Irvine & Cincinnati (ANA)
- Europe, Munich (AEU)
- Japan, Fukuoka (ATJ)



#### **Vertical DMS Sales**

- Medical Equipment Builder, Europe (MEB)
- Gaming Solution Sector (Global)
- Robot Industry Automation, Japan (ATJ)

#### **Vertical Focused DMS Services & Product Divisions**



IoT Appliance & Solutions (IAS)



Medical Equipment Builder (MEB)



Intelligent Display Computing & ARM DMS



Panel Computi