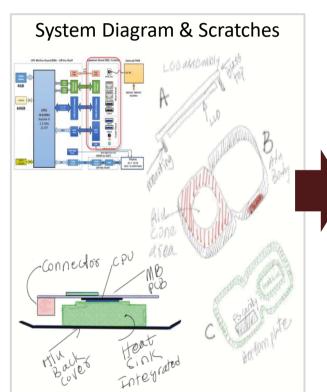

## Space, Heat, & Thermal Simulation

**ADVANTECH** 

## The Waterproof USB3.0 & Cone Design

USB 3.0 PCB Type

USB3.0 Cable

IP64 Compliant

**USB 3.0 Design Concept Scratches** 

USB 3.0 Cable Type