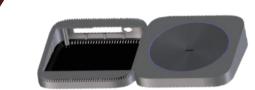

### The ICSP Neural USB Scanner

4-Finger P-CAP Touch

6.4" LCD, 1400 nits -20 ~ 80 °C Wide-temp

3-Axis Sensor MB, Storage, Fan-cooler

**LED Light Ring** 

RGBW (80 GPIO)

IP64 Waterproof USB3.0 Connector

**ADVANTECH** 

## The Waterproof USB3.0 & Cone Design

USB 3.0 PCB Type

USB3.0 Cable

IP64 Compliant

**USB 3.0 Design Concept Scratches** 

USB 3.0 Cable Type