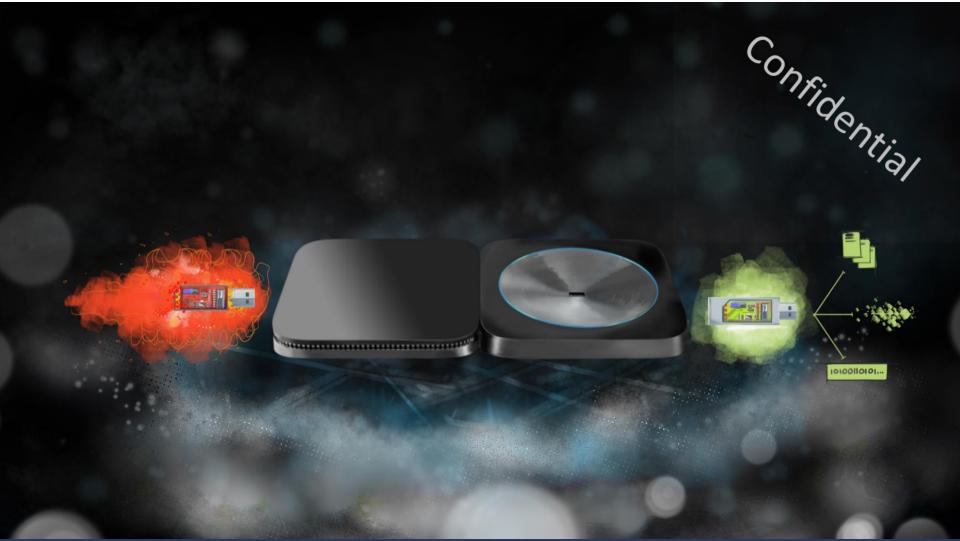

# CSPNEURAL

Cone-Shaped Metal plate

### The ICSP Neural USB Scanner

4-Finger P-CAP Touch

6.4" LCD, 1400 nits -20 ~ 80 °C Wide-temp

3-Axis Sensor MB, Storage, Fan-cooler

**LED Light Ring** 

RGBW (80 GPIO)

IP64 Waterproof USB3.0 Connector

**ADVANTECH** 

### 6-month from Concept to MP