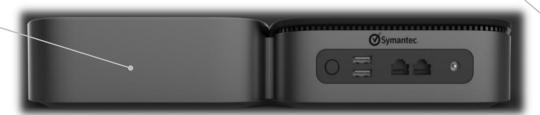

### The ICSP Neural USB Scanner

4-Finger P-CAP Touch

6.4" LCD, 1400 nits -20 ~ 80 °C Wide-temp

3-Axis Sensor MB, Storage, Fan-cooler

**LED Light Ring** 

RGBW (80 GPIO)

IP64 Waterproof USB3.0 Connector

**ADVANTECH** 

## The Waterproof USB3.0 & Cone Design

USB 3.0 PCB Type

USB3.0 Cable

IP64 Compliant

**USB 3.0 Design Concept Scratches** 

USB 3.0 Cable Type