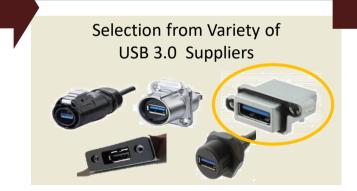

## The Waterproof USB3.0 & Cone Design

USB 3.0 PCB Type

USB3.0 Cable

IP64 Compliant

**USB 3.0 Design Concept Scratches** 

USB 3.0 Cable Type